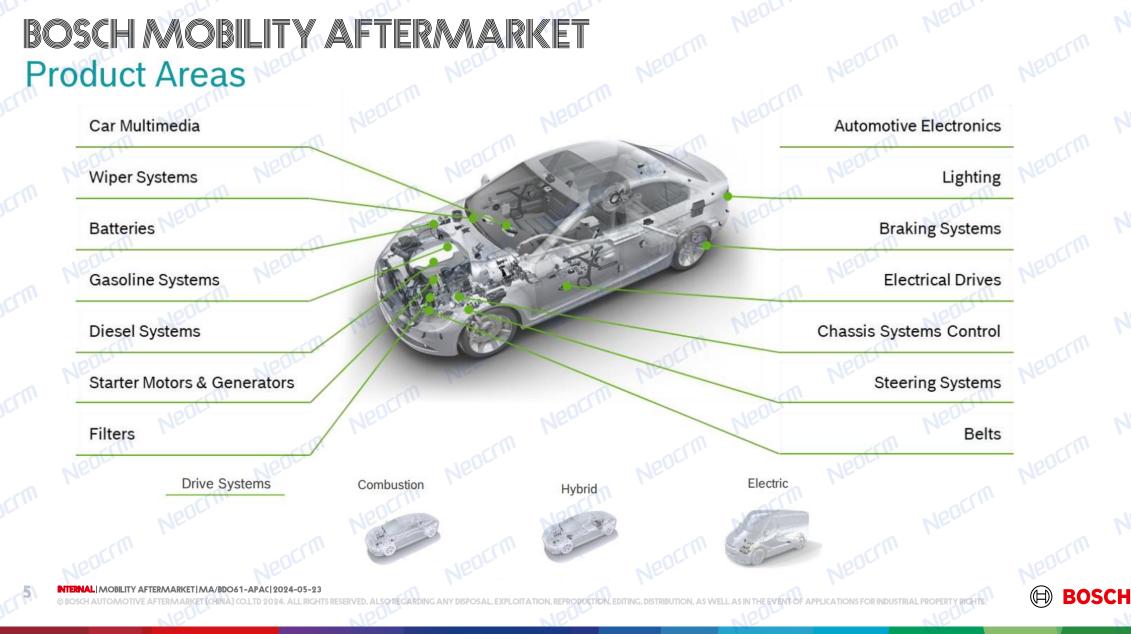

## Who we are Bosch China in figures

Bosch China operates

63 Neoc

9 Joint ventures

54 Wholly foreign-owned enterprises 2023 sales turnover 139 billion CNY

nearly

58,000 associates

billion CNY invested in 2023